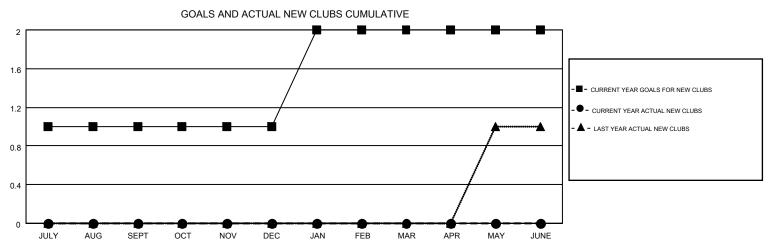

## MONTHLY MEMBERSHIP PROGRESS REPORT

Results as of: 2/28/2015

**LOCATION: GUYANA** 

Multiple District 60

GMT: CARLOS JUSTINIANO

GMT CA 3

|               |                  | Clubs             |                  |                  | Members  RESULTS FOR 2014-2015 |                    |                                        |                    |                  |  |
|---------------|------------------|-------------------|------------------|------------------|--------------------------------|--------------------|----------------------------------------|--------------------|------------------|--|
|               | RESU             | LTS FOR 2014-2015 | i .              |                  |                                |                    |                                        |                    |                  |  |
| QUARTER       | NEW CLUB<br>GOAL | NEW CLUBS         | DROPPED<br>CLUBS | NET<br>GAIN/LOSS | QUARTER                        | NEW MEMBER<br>GOAL | CHARTER AND<br>NEW<br>MEMBERS<br>ADDED | DROPPED<br>MEMBERS | NET<br>GAIN/LOSS |  |
| JULY/AUG/SEPT | 1                | 0                 | 1                | -1               | JULY/AUG/SEPT                  | 52                 | 48                                     | 78                 | -30              |  |
| OCT/NOV/DEC   | 0                | 0                 | 0                | 0                | OCT/NOV/DEC                    | 33                 | 45                                     | 59                 | -14              |  |
| JAN/FEB/MAR   | 1                | 0                 | 1                | -1               | JAN/FEB/MAR                    | 30                 | 20                                     | 58                 | -38              |  |
| APR/MAY/JUNE  | 0                | 0                 | 0                | 0                | APR/MAY/JUNE                   | 13                 | 0                                      | 0                  | 0                |  |