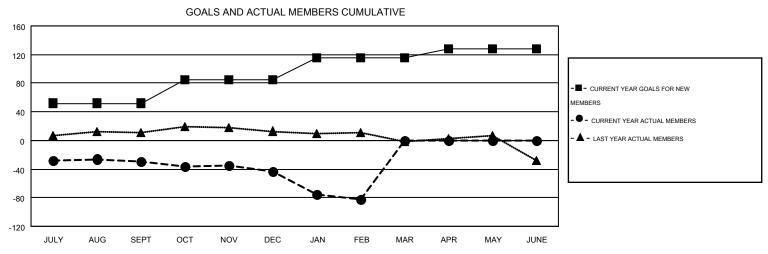

## MONTHLY MEMBERSHIP PROGRESS REPORT

Results as of: 2/28/2015

**LOCATION: GUYANA** 

Multiple District 60

GMT: CARLOS JUSTINIANO

GMT CA 3

|               |                  | Clubs             |                  |                  | Members  RESULTS FOR 2014-2015 |                    |                                        |                    |                  |  |
|---------------|------------------|-------------------|------------------|------------------|--------------------------------|--------------------|----------------------------------------|--------------------|------------------|--|
|               | RESU             | LTS FOR 2014-2015 | i .              |                  |                                |                    |                                        |                    |                  |  |
| QUARTER       | NEW CLUB<br>GOAL | NEW CLUBS         | DROPPED<br>CLUBS | NET<br>GAIN/LOSS | QUARTER                        | NEW MEMBER<br>GOAL | CHARTER AND<br>NEW<br>MEMBERS<br>ADDED | DROPPED<br>MEMBERS | NET<br>GAIN/LOSS |  |
| JULY/AUG/SEPT | 1                | 0                 | 1                | -1               | JULY/AUG/SEPT                  | 52                 | 48                                     | 78                 | -30              |  |
| OCT/NOV/DEC   | 0                | 0                 | 0                | 0                | OCT/NOV/DEC                    | 33                 | 45                                     | 59                 | -14              |  |
| JAN/FEB/MAR   | 1                | 0                 | 1                | -1               | JAN/FEB/MAR                    | 30                 | 20                                     | 58                 | -38              |  |
| APR/MAY/JUNE  | 0                | 0                 | 0                | 0                | APR/MAY/JUNE                   | 13                 | 0                                      | 0                  | 0                |  |